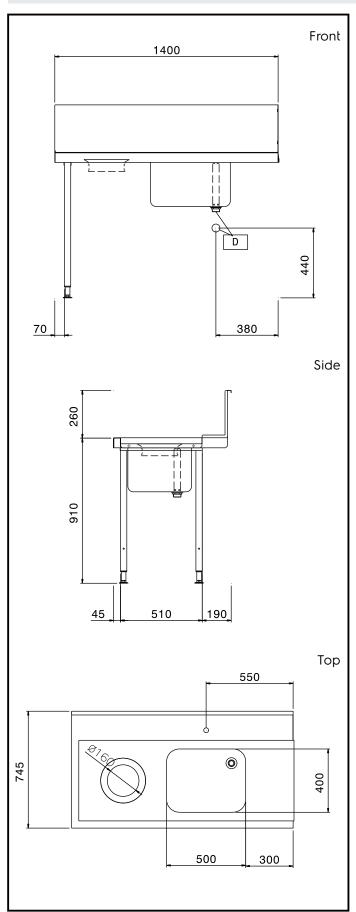

## Handling System for Hood type Pre-wash Table with Bowl and Hole Left to Right, 1400mm

| ITEM #  |  |
|---------|--|
| MODEL # |  |
|         |  |
| NAME #  |  |
| SIS #   |  |
| AIA#    |  |

| I |  |  |
|---|--|--|

# Handling System for Hood type Pre-wash Table with Bowl and Hole Left to Right, 1400mm

## **Key Information:**

External dimensions, Width:

865311 (BHHPTBH14L) 1400 mm External dimensions, Depth: 745 mm External dimensions, Height: 1170 mm 12 kg Net weight:

Splashback Dimensions, Height: 300 mm

Basin dimensions: 500x400x300h

Handling System for Hood type Pre-wash Table with Bowl and Hole Left to Right, 1400mm